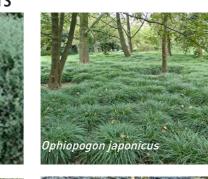

### **INDICATIVE PLANTING PALETTE** 9

# **GROUND COVER PLANTS**

stuca glauca 'Elijah Blue'

# **HEDGING PLANTS**

| CODE         | COMMON NAME        | BOTANICAL               |  |
|--------------|--------------------|-------------------------|--|
| GROUNI       | D COVERS           |                         |  |
| СВ           | Cassa Blue         | Cassa Blue I            |  |
| FG           | Blue Fescue        | Festuca glau            |  |
| HP           | Liquorice Plant    | Helichrysum             |  |
| MP           | Creeping boobialla | Myoporum p              |  |
| OP           | Dwarf Mondo Grass  | Ophiopogon              |  |
| OJ           | Dwarf Mondo Grass  | Ophiopogon <sub>.</sub> |  |
| RS           | Spiny Saltbush     | Rhagodia sp             |  |
| SB           | Blue Balls Sedum   | Senecio 'blu            |  |
| SS           | Silver Streak      | Silver Streak           |  |
| ACENT PLANTS |                    |                         |  |

a imperialis

| ANICAL NAME                        | HEIGHT AND<br>SPREAD (m) | POT SIZE |
|------------------------------------|--------------------------|----------|
|                                    |                          |          |
| sa Blue Dianella                   | 0.5 x 0.4                |          |
| tuca glauca 'Elijah Blue'          | 0.2 x 0.3                |          |
| ichrysum petiolare                 | 0.6 x 1.5                |          |
| porum parvifolium "Yareena"        | 0.1 x 1                  |          |
| iopogon planiscapus 'Nigrescens'   | 0.25 x 0.3               |          |
| iopogon japonicus                  | 0.2 x 0.2                |          |
| godia spinescens                   | 2 x 1                    |          |
| ecio 'blue balls'                  | 0.5 x 2                  |          |
| er Streak Flax Lilly Dianella      | 0.5 x 0.5                |          |
|                                    |                          |          |
| ve attenuata                       | 0.7 x 1.5                |          |
| ve tequilana australia             | 0.7 x 2                  |          |
| intarea imperialis                 | 1.5 x 1.5                |          |
| e vera                             | 0.5 x 0.6                |          |
| dyline Australis                   | 0.5 x 1                  |          |
| caena draco                        | 2.5 x 3                  | 500L     |
| everia lilacina                    | 0.2 x 0.25               | OUCE     |
|                                    | 012 // 0120              |          |
|                                    |                          |          |
| lera canariensis Gloire de Marengo | 2 x 5.5                  |          |
| litzia reginae                     | 1.2 x 1.2                |          |
|                                    |                          |          |