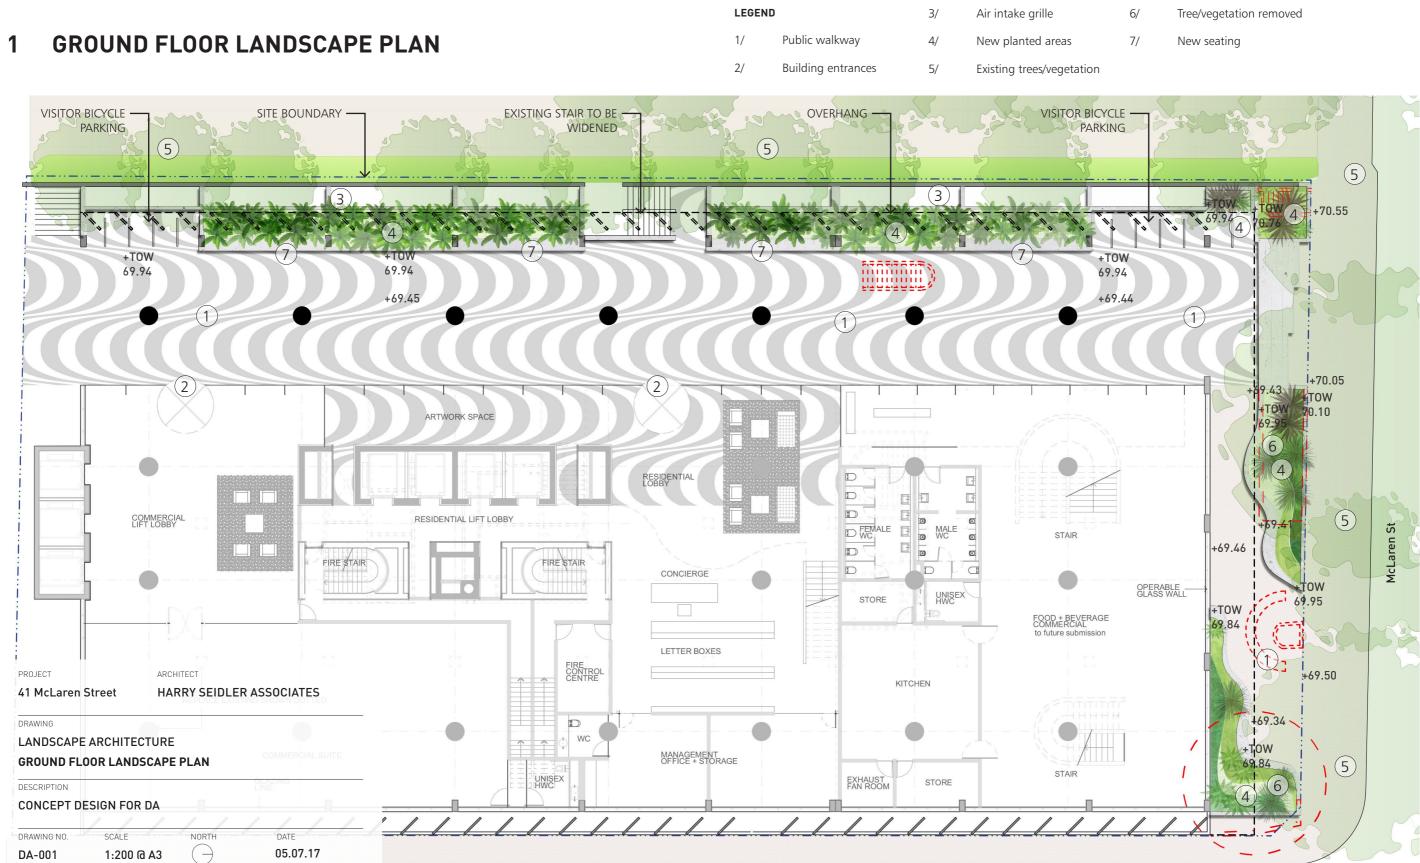

### **GROUND FLOOR TYPICAL SECTION** 2

- DRAV
- DA

# SPACKMAN MOSSOP MICHAELS 3

| AWING NO. | SCALE      | NORTH | DATE     |
|-----------|------------|-------|----------|
| A-002     | 1:100 @ A3 |       | 05.07.17 |

# CONCEPT DESIGN FOR DA

DESCRIPTION

# **GROUND FLOOR TYPICAL SECTION**

DRAWING LANDSCAPE ARCHITECTURE

PROJECT 41 McLaren Street

HARRY SEIDLER ASSOCIATES

ARCHITECT