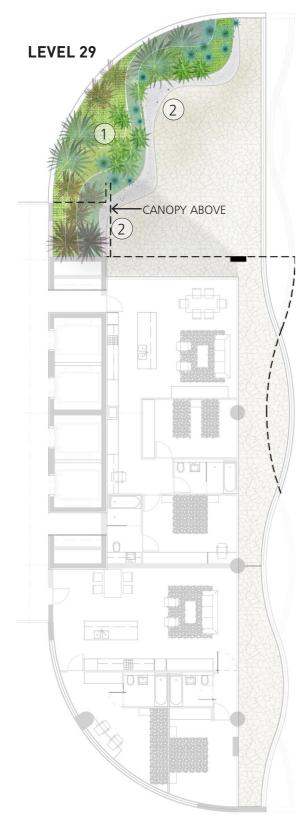

# 8 LEVEL 29, 31 & 33 LANDSCAPE PLANS PRIVATE BALCONY'S

LEVEL 31

41 McLAREN ST | LANDSCAPE CONCEPT | JULY 2017 Document Set ID: 7164722 Version: 1, Version Date: 06/09/2017

### SPACKMAN MOSSOP MICHAELS 9

HARRY SEIDLER ASSOCIATES

| DESCRIPTION           |            |             |  |
|-----------------------|------------|-------------|--|
| CONCEPT DESIGN FOR DA |            |             |  |
| SCALE                 | NORTH      | DATE        |  |
| 1:200 @ A3            | $\bigcirc$ | 05.07.17    |  |
|                       | SCALE      | SCALE NORTH |  |

ARCHITECT

PRIVATE BALCONYS - LEVELS 29, 31 & 33 LANDSCAPE

## LEGEND

PROJECT

DRAWING

PLAN

41 McLaren Street

LANDSCAPE ARCHITECTURE

| 1/ Raised garden beds with concrete seatin | g |  |
|--------------------------------------------|---|--|
|--------------------------------------------|---|--|

2/ Dynamic edges creates comfortable seating nooks