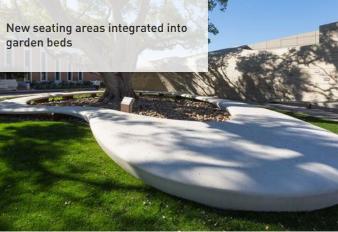

# LANDSCAPE PRECEDENTS









### **GROUND FLOOR TYPICAL SECTION** 2



- DRAV
- DA

# SPACKMAN MOSSOP MICHAELS 3

| AWING NO. | SCALE      | NORTH | DATE     |
|-----------|------------|-------|----------|
| A-002     | 1:100 @ A3 |       | 05.07.17 |

# CONCEPT DESIGN FOR DA

DESCRIPTION

# **GROUND FLOOR TYPICAL SECTION**

DRAWING LANDSCAPE ARCHITECTURE

PROJECT 41 McLaren Street

HARRY SEIDLER ASSOCIATES

ARCHITECT

# **SECTION A**





### LEVELS 1, 2 & 3 LANDSCAPE PLANS 3



### SPACKMAN MOSSOP MICHAELS 4

HARRY SEIDLER ASSOCIATES

DRAWING NO. DA-003

SCALE 1:200 @ A3 NORTH  $( \rightarrow )$ 

### CONCEPT DESIGN FOR DA

LEGEND

Raised garden beds with concrete seating

Concrete retaining walls to provide seating areas as well as depth for new garden beds.

Entrance into garden - threshold moment

Low plantin