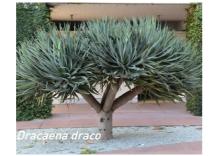

### **INDICATIVE PLANTING PALETTE** 9

## ACENT PLANTS

| AA | Spineless Century Plant | Agave attent  |
|----|-------------------------|---------------|
| AT | Blue Agave              | Agave tequil  |
| AI | Empress of Brazil       | Alcantarea ii |
| AV | Aleo Vera               | Aloe vera     |
| CA | Cabbage Tree Purple     | Cordyline Au  |
| DD | Dragon Tree             | Dracaena dr   |
| EI | Ghost Echeveria         | Echeveria lil |
|    |                         |               |

a imperialis

| ANICAL NAME                        | HEIGHT AND<br>SPREAD (m) | POT SIZE |
|------------------------------------|--------------------------|----------|
|                                    |                          |          |
| sa Blue Dianella                   | 0.5 x 0.4                |          |
| tuca glauca 'Elijah Blue'          | 0.2 x 0.3                |          |
| ichrysum petiolare                 | 0.6 x 1.5                |          |
| porum parvifolium "Yareena"        | 0.1 x 1                  |          |
| iopogon planiscapus 'Nigrescens'   | 0.25 x 0.3               |          |
| iopogon japonicus                  | 0.2 x 0.2                |          |
| godia spinescens                   | 2 x 1                    |          |
| ecio 'blue balls'                  | 0.5 x 2                  |          |
| er Streak Flax Lilly Dianella      | 0.5 x 0.5                |          |
|                                    |                          |          |
| ve attenuata                       | 0.7 x 1.5                |          |
| ve tequilana australia             | 0.7 x 2                  |          |
| intarea imperialis                 | 1.5 x 1.5                |          |
| e vera                             | 0.5 x 0.6                |          |
| dyline Australis                   | 0.5 x 1                  |          |
| caena draco                        | 2.5 x 3                  | 500L     |
| everia lilacina                    | 0.2 x 0.25               | OUCE     |
|                                    | 012 // 0120              |          |
|                                    |                          |          |
| lera canariensis Gloire de Marengo | 2 x 5.5                  |          |
| litzia reginae                     | 1.2 x 1.2                |          |
|                                    |                          |          |