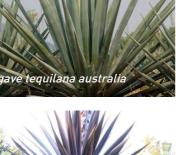

## ACENT PLANTS

| AA | Spineless Century Plant | Agave attent  |
|----|-------------------------|---------------|
| AT | Blue Agave              | Agave tequil  |
| AI | Empress of Brazil       | Alcantarea ii |
| AV | Aleo Vera               | Aloe vera     |
| CA | Cabbage Tree Purple     | Cordyline Au  |
| DD | Dragon Tree             | Dracaena dr   |
| EI | Ghost Echeveria         | Echeveria lil |
|    |                         |               |

a imperialis

| ANICAL NAME                        | HEIGHT AND<br>SPREAD (m) | POT SIZE |
|------------------------------------|--------------------------|----------|
|                                    |                          |          |
| sa Blue Dianella                   | 0.5 x 0.4                |          |
| tuca glauca 'Elijah Blue'          | 0.2 x 0.3                |          |
| ichrysum petiolare                 | 0.6 x 1.5                |          |
| porum parvifolium "Yareena"        | 0.1 x 1                  |          |
| iopogon planiscapus 'Nigrescens'   | 0.25 x 0.3               |          |
| iopogon japonicus                  | 0.2 x 0.2                |          |
| godia spinescens                   | 2 x 1                    |          |
| ecio 'blue balls'                  | 0.5 x 2                  |          |
| er Streak Flax Lilly Dianella      | 0.5 x 0.5                |          |
|                                    |                          |          |
| ve attenuata                       | 0.7 x 1.5                |          |
| ve tequilana australia             | 0.7 x 2                  |          |
| intarea imperialis                 | 1.5 x 1.5                |          |
| e vera                             | 0.5 x 0.6                |          |
| dyline Australis                   | 0.5 x 1                  |          |
| caena draco                        | 2.5 x 3                  | 500L     |
| everia lilacina                    | 0.2 x 0.25               | OUCE     |
|                                    | 012 // 0120              |          |
|                                    |                          |          |
| lera canariensis Gloire de Marengo | 2 x 5.5                  |          |
| litzia reginae                     | 1.2 x 1.2                |          |
|                                    |                          |          |