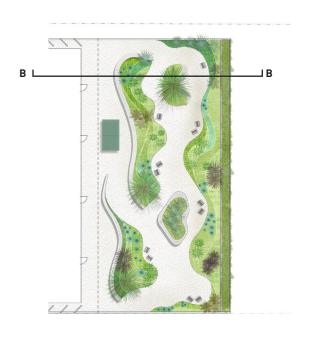

### LEVELS 1, 2 & 3 LANDSCAPE PLANS 3

### SPACKMAN MOSSOP MICHAELS 4

HARRY SEIDLER ASSOCIATES

DRAWING NO. DA-003

SCALE 1:200 @ A3 NORTH  $( \rightarrow )$ 

### CONCEPT DESIGN FOR DA

LEGEND

Raised garden beds with concrete seating

Concrete retaining walls to provide seating areas as well as depth for new garden beds.

Entrance into garden - threshold moment

Low planting to allow for views across the

Existing planter box to be retained with new

Dynamic path creates comfortable seating

Opportunity for outdoor activities such as

1/

2/

3/

4/

5/

6/

7/

8/

balcony

planting

nooks

Moveable seating

a Ping Pong a table

# LEVELS 1, 2 & 3 LANDSCAPE PLAN