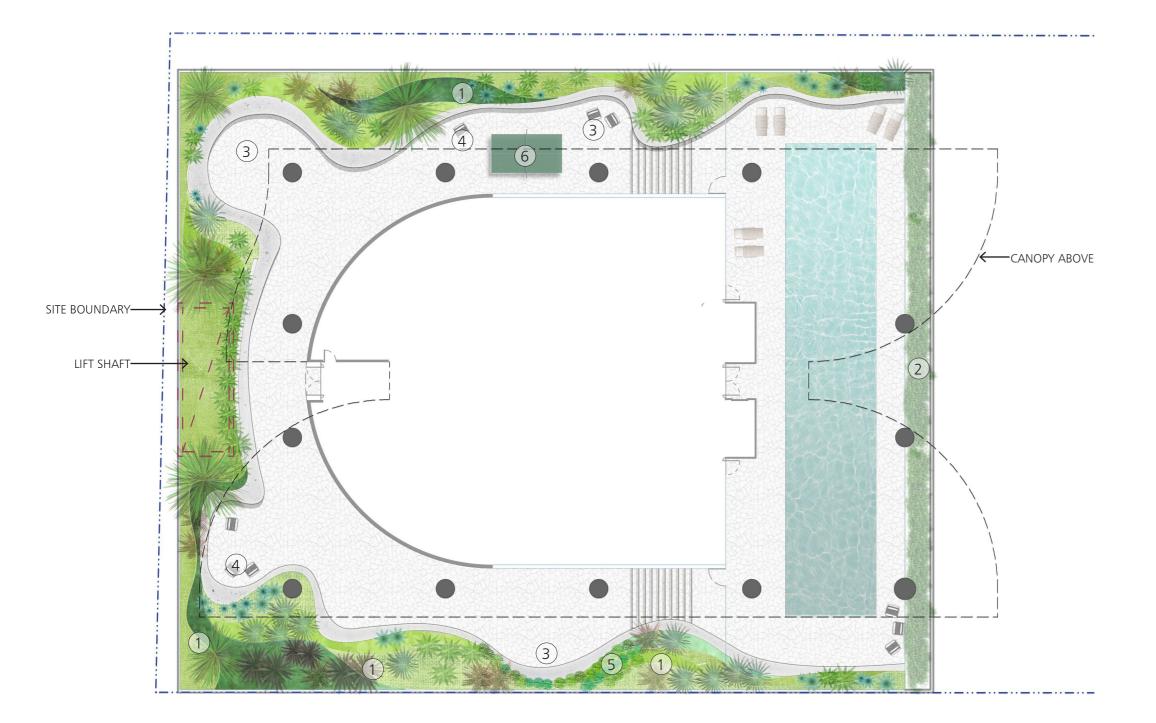

### **PLANT & RECREATIONAL ROOM LANDSCAPE PLANE** 6

# LANDSCAPE ARCHITECTURE PLANT AND RECREATIONAL ROOM LANDSCAPE PLAN

# DRAWING

41 McLaren Street

LEGEND

1/

2/

3/

4/

5/

6/

nooks

Moveable seating

a Ping Pong tables

Community kitchen garden

HARRY SEIDLER ASSOCIATES

PROJECT

ARCHITECT

Raised garden beds with concrete seating

Replicate the existing planter beds on the current building.

Dynamic edges creates comfortable seating

Opportunity for outdoor activities such as