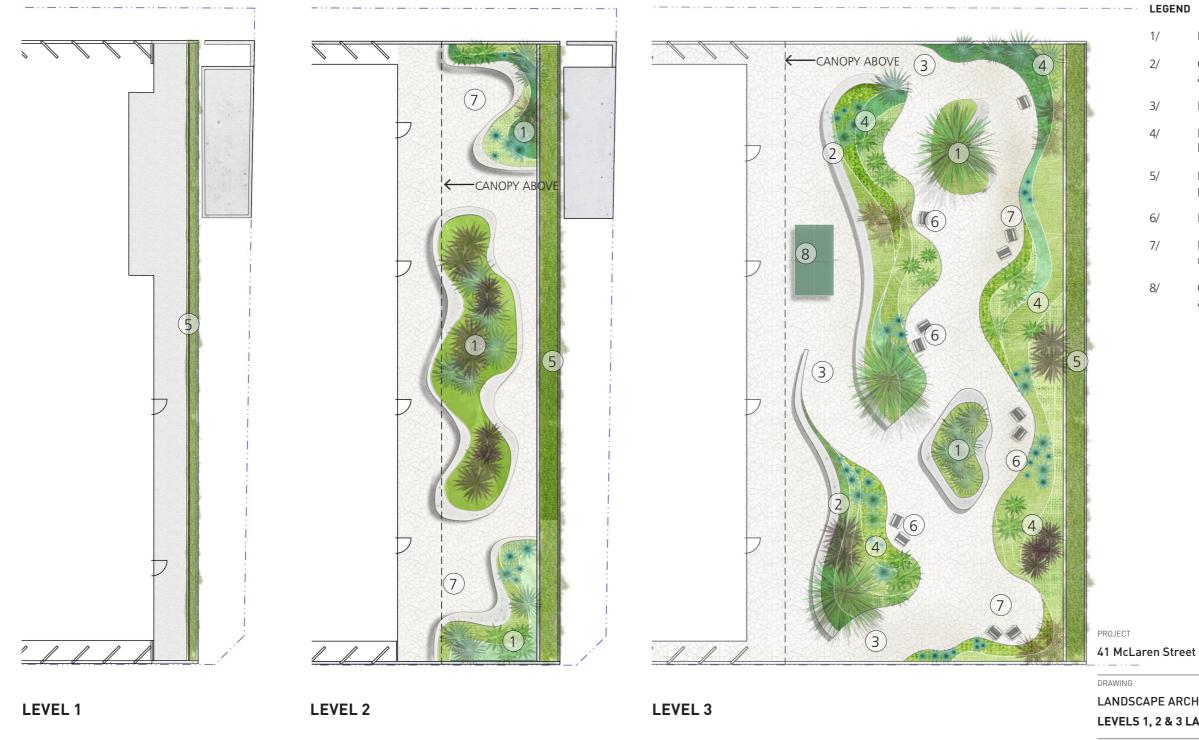

### LEVELS 1, 2 & 3 LANDSCAPE PLANS 3

### CONCEPT DESIGN FOR DA

LEGEND

Raised garden beds with concrete seating

Concrete retaining walls to provide seating areas as well as depth for new garden beds.

Entrance into garden - threshold moment

Low planting to allow for views across the

Existing planter box to be retained with new

Dynamic path creates comfortable seating

Opportunity for outdoor activities such as

1/

2/

3/

4/

5/

6/

7/

8/

balcony

planting

nooks

Moveable seating

a Ping Pong a table

# LEVELS 1, 2 & 3 LANDSCAPE PLAN