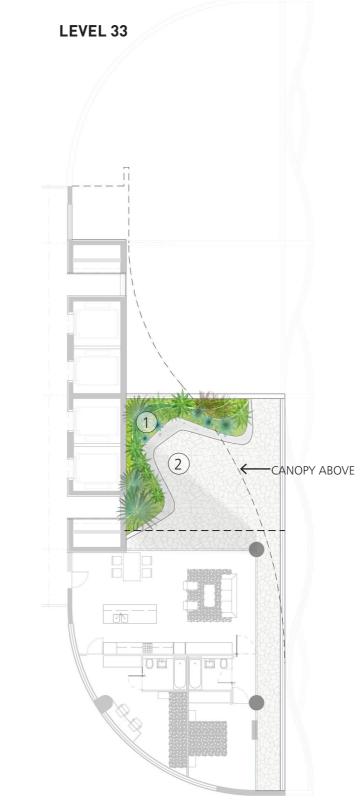

# 8 LEVEL 29, 31 & 33 LANDSCAPE PLANS PRIVATE BALCONY'S

LEVEL 31

41 McLAREN ST | LANDSCAPE CONCEPT | JULY 2017 Document Set ID: 7164722 Version: 1, Version Date: 06/09/2017

### SPACKMAN MOSSOP MICHAELS 9

HARRY SEIDLER ASSOCIATES

| DESCRIPTION           |            |             |  |
|-----------------------|------------|-------------|--|
| CONCEPT DESIGN FOR DA |            |             |  |
| SCALE                 | NORTH      | DATE        |  |
| 1:200 @ A3            | $\bigcirc$ | 05.07.17    |  |
|                       | SCALE      | SCALE NORTH |  |

ARCHITECT

PRIVATE BALCONYS - LEVELS 29, 31 & 33 LANDSCAPE

## LEGEND

PROJECT

DRAWING

PLAN

41 McLaren Street

LANDSCAPE ARCHITECTURE

| 1/ Raised garden beds with concrete seatin | g |  |
|--------------------------------------------|---|--|
|--------------------------------------------|---|--|

2/ Dynamic edges creates comfortable seating nooks