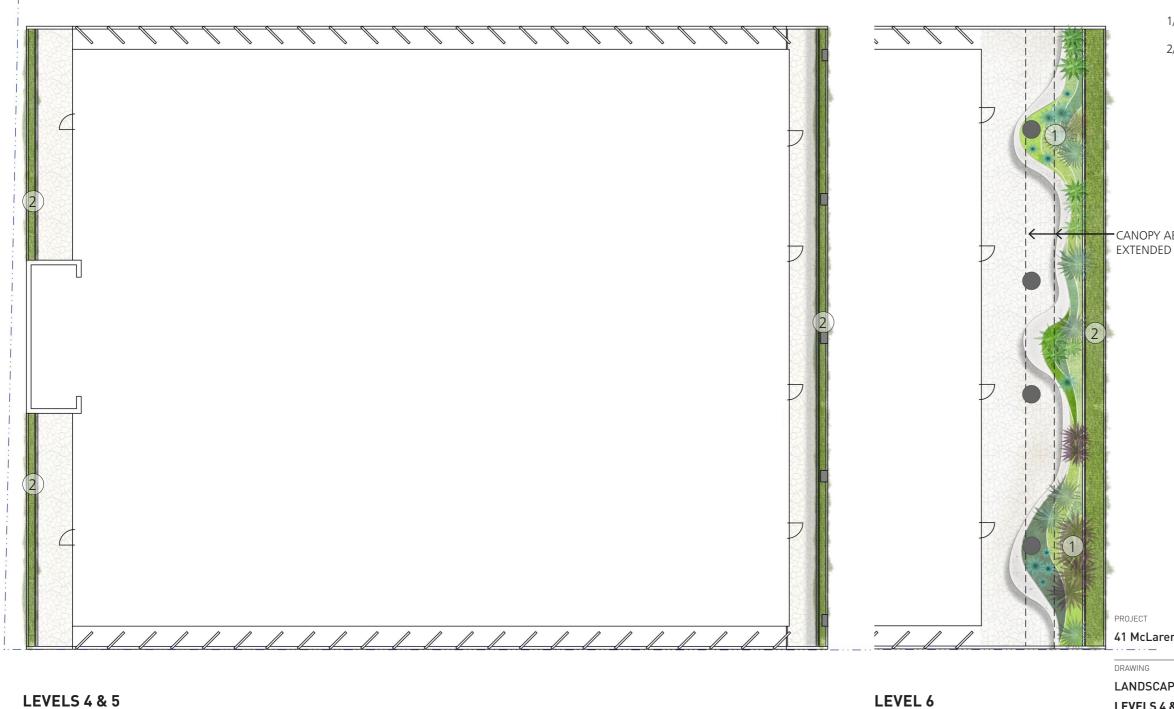

### LEVELS 4, 5 & 6 LANDSCAPE PLANS 5

## SPACKMAN MOSSOP MICHAELS 6

DRAWING NO. DA-005

SCALE 1:200 @ A3 NORTH  $\bigcirc$ 

DATE 05.07.17

# LEVELS 4 & 5 and 6 LANDSCAPE PLAN

# LANDSCAPE ARCHITECTURE

41 McLaren Street

HARRY SEIDLER ASSOCIATES

PROJECT

ARCHITECT

CANOPY ABOVE

Existing planter box to be retained with new planting

LEGEND

1/ Raised garden beds with concrete seating

2/

\_ . . \_ . . \_ . . \_