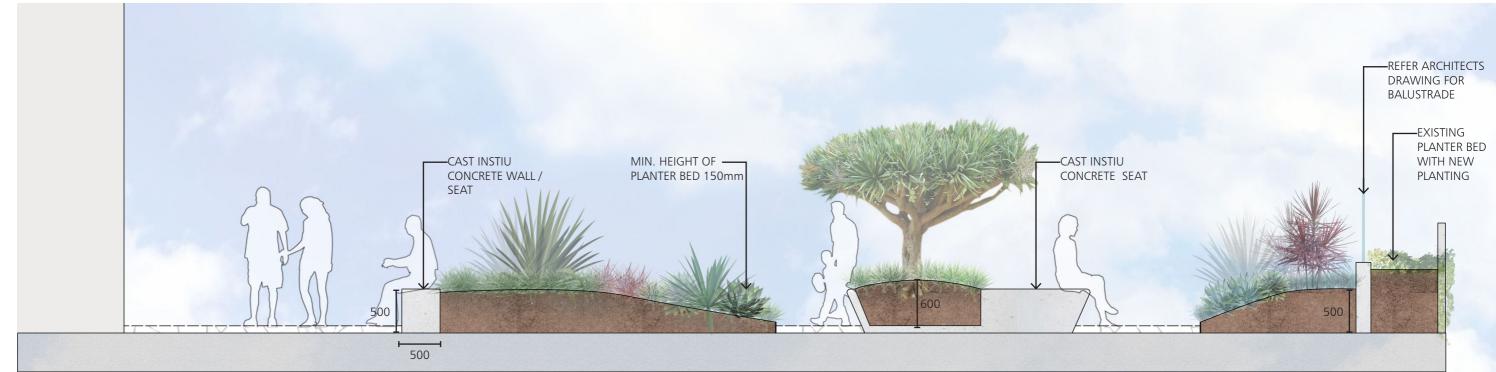

### LEVEL 3 TYPICAL LANDSCAPE SECTION 4

41 McLAREN ST | LANDSCAPE CONCEPT | JULY 2017 Document Set ID: 7164722 Version: 1, Version Date: 06/09/2017

# SPACKMAN MOSSOP MICHAELS 5

**SECTION B** 

HARRY SEIDLER ASSOCIATES

| DRAWING                                 |                       |       |          |  |
|-----------------------------------------|-----------------------|-------|----------|--|
| LANDSCAPE ARCHITECTURE LEVELS 3 SECTION |                       |       |          |  |
|                                         |                       |       |          |  |
| CONCEPT DE                              | ESIGN FOR DA          |       |          |  |
| DRAWING NO.                             | SCALE                 | NORTH | DATE     |  |
| DA-004                                  | 04 1:50 @ A3 05.07.17 |       | 05.07.17 |  |
|                                         |                       |       |          |  |