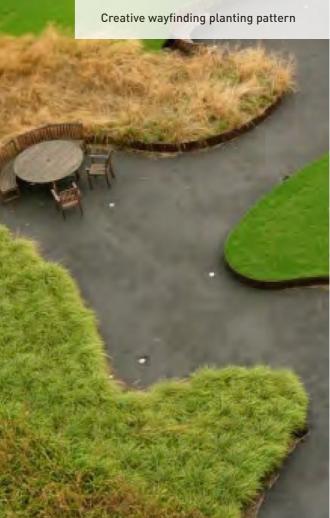

# LANDSCAPE PRECEDENTS









### **GROUND FLOOR TYPICAL SECTION** 2



- DRAV
- DA

# SPACKMAN MOSSOP MICHAELS 3

| AWING NO. | SCALE      | NORTH | DATE     |
|-----------|------------|-------|----------|
| A-002     | 1:100 @ A3 |       | 05.07.17 |

# CONCEPT DESIGN FOR DA

DESCRIPTION

# **GROUND FLOOR TYPICAL SECTION**

DRAWING LANDSCAPE ARCHITECTURE

PROJECT 41 McLaren Street

HARRY SEIDLER ASSOCIATES

ARCHITECT

# **SECTION A**





### LEVELS 1, 2 & 3 LANDSCAPE PLANS 3



### SPACKMAN MOSSOP MICHAELS 4

HARRY SEIDLER ASSOCIATES

DRAWING NO. DA-003

SCALE 1:200 @ A3 NORTH  $( \rightarrow )$ 

### CONCEPT DESIGN FOR DA

LEGEND

Raised garden beds with concrete seating

Concrete retaining walls to provide seating areas as well as depth for new garden beds.

Entrance into garden - threshold moment

Low plant