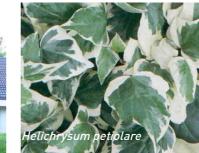

### HEDGING PLANTS

| HC | lvy              |
|----|------------------|
| SR | Bird of Paradise |

Hedera cana Strelitzia reg

sa Blue Dianella

41 McLAREN ST | LANDSCAPE CONCEPT | JULY 2017 Document Set ID: 7164722 Version: 1, Version Date: 06/09/2017

a imperialis

| ANICAL NAME                        | HEIGHT AND<br>SPREAD (m) | POT SIZE |
|------------------------------------|--------------------------|----------|
|                                    |                          |          |
| sa Blue Dianella                   | 0.5 x 0.4                |          |
| tuca glauca 'Elijah Blue'          | 0.2 x 0.3                |          |
| ichrysum petiolare                 | 0.6 x 1.5                |          |
| porum parvifolium "Yareena"        | 0.1 x 1                  |          |
| iopogon planiscapus 'Nigrescens'   | 0.25 x 0.3               |          |
| iopogon japonicus                  | 0.2 x 0.2                |          |
| godia spinescens                   | 2 x 1                    |          |
| ecio 'blue balls'                  | 0.5 x 2                  |          |
| er Streak Flax Lilly Dianella      | 0.5 x 0.5                |          |
|                                    |                          |          |
| ve attenuata                       | 0.7 x 1.5                |          |
| ve tequilana australia             | 0.7 x 2                  |          |
| intarea imperialis                 | 1.5 x 1.5                |          |
| e vera                             | 0.5 x 0.6                |          |
| dyline Australis                   | 0.5 x 1                  |          |
| caena draco                        | 2.5 x 3                  | 500L     |
| everia lilacina                    | 0.2 x 0.25               | OUCE     |
|                                    | 012 // 0120              |          |
|                                    |                          |          |
| lera canariensis Gloire de Marengo | 2 x 5.5                  |          |
| litzia reginae                     | 1.2 x 1.2                |          |
|                                    |                          |          |