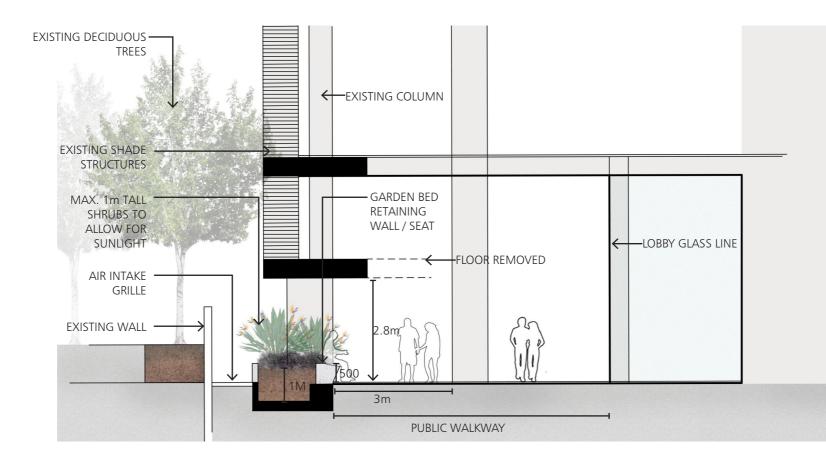

### **GROUND FLOOR TYPICAL SECTION** 2

- DRAV
- DA

# **GROUND FLOOR TYPICAL SECTION**

DRAWING LANDSCAPE ARCHITECTURE

PROJECT 41 McLaren Street

HARRY SEIDLER ASSOCIATES

ARCHITECT