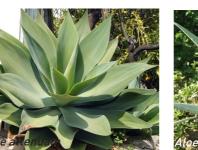

### **INDICATIVE PLANTING PALETTE** 9

## ACENT PLANTS

| AA | Spineless Century Plant | Agave attent  |
|----|-------------------------|---------------|
| AT | Blue Agave              | Agave tequil  |
| AI | Empress of Brazil       | Alcantarea ii |
| AV | Aleo Vera               | Aloe vera     |
| CA | Cabbage Tree Purple     | Cordyline Au  |
| DD | Dragon Tree             | Dracaena dr   |
| EI | Ghost Echeveria         | Echeveria lil |
|    |                         |               |

a imperialis

| ANICAL NAME                        | HEIGHT AND<br>SPREAD (m) | POT SIZE |
|------------------------------------|--------------------------|----------|
|                                    |                          |          |
| sa Blue Dianella                   | 0.5 x 0.4                |          |
| tuca glauca 'Elijah Blue'          | 0.2 x 0.3                |          |
| ichrysum petiolare                 | 0.6 x 1.5                |          |
| porum parvifolium "Yareena"        | 0.1 x 1                  |          |
| iopogon planiscapus 'Nigrescens'   | 0.25 x 0.3               |          |
| iopogon japonicus                  | 0.2 x 0.2                |          |
| godia spinescens                   | 2 x 1                    |          |
| ecio 'blue balls'                  | 0.5 x 2                  |          |
| er Streak Flax Lilly Dianella      | 0.5 x 0.5                |          |
|                                    |                          |          |
| ve attenuata                       | 0.7 x 1.5                |          |
| ve tequilana australia             | 0.7 x 2                  |          |
| intarea imperialis                 | 1.5 x 1.5                |          |
| e vera                             | 0.5 x 0.6                |          |
| dyline Australis                   | 0.5 x 1                  |          |
| caena draco                        | 2.5 x 3                  | 500L     |
| everia lilacina                    | 0.2 x 0.25               | OUCE     |
|                                    | 012 // 0120              |          |
|                                    |                          |          |
| lera canariensis Gloire de Marengo | 2 x 5.5                  |          |
| litzia reginae                     | 1.2 x 1.2                |          |
|                                    |                          |          |