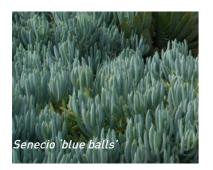

# **HEDGING PLANTS**

| CODE         | COMMON NAME        | BOTANICAL               |  |
|--------------|--------------------|-------------------------|--|
| GROUNI       | D COVERS           |                         |  |
| СВ           | Cassa Blue         | Cassa Blue I            |  |
| FG           | Blue Fescue        | Festuca glau            |  |
| HP           | Liquorice Plant    | Helichrysum             |  |
| MP           | Creeping boobialla | Myoporum p              |  |
| OP           | Dwarf Mondo Grass  | Ophiopogon              |  |
| OJ           | Dwarf Mondo Grass  | Ophiopogon <sub>.</sub> |  |
| RS           | Spiny Saltbush     | Rhagodia sp             |  |
| SB           | Blue Balls Sedum   | Senecio 'blu            |  |
| SS           | Silver Streak      | Silver Streak           |  |
| ACENT PLANTS |                    |                         |  |

a imperialis

| ANICAL NAME                        | HEIGHT AND<br>SPREAD (m) | POT SIZE |
|------------------------------------|--------------------------|----------|
|                                    |                          |          |
| sa Blue Dianella                   | 0.5 x 0.4                |          |
| tuca glauca 'Elijah Blue'          | 0.2 x 0.3                |          |
| ichrysum petiolare                 | 0.6 x 1.5                |          |
| porum parvifolium "Yareena"        | 0.1 x 1                  |          |
| iopogon planiscapus 'Nigrescens'   | 0.25 x 0.3               |          |
| iopogon japonicus                  | 0.2 x 0.2                |          |
| godia spinescens                   | 2 x 1                    |          |
| ecio 'blue balls'                  | 0.5 x 2                  |          |
| er Streak Flax Lilly Dianella      | 0.5 x 0.5                |          |
|                                    |                          |          |
| ve attenuata                       | 0.7 x 1.5                |          |
| ve tequilana australia             | 0.7 x 2                  |          |
| intarea imperialis                 | 1.5 x 1.5                |          |
| e vera                             | 0.5 x 0.6                |          |
| dyline Australis                   | 0.5 x 1                  |          |
| caena draco                        | 2.5 x 3                  | 500L     |
| everia lilacina                    | 0.2 x 0.25               | OUCE     |
|                                    | 012 // 0120              |          |
|                                    |                          |          |
| lera canariensis Gloire de Marengo | 2 x 5.5                  |          |
| litzia reginae                     | 1.2 x 1.2                |          |
|                                    |                          |          |