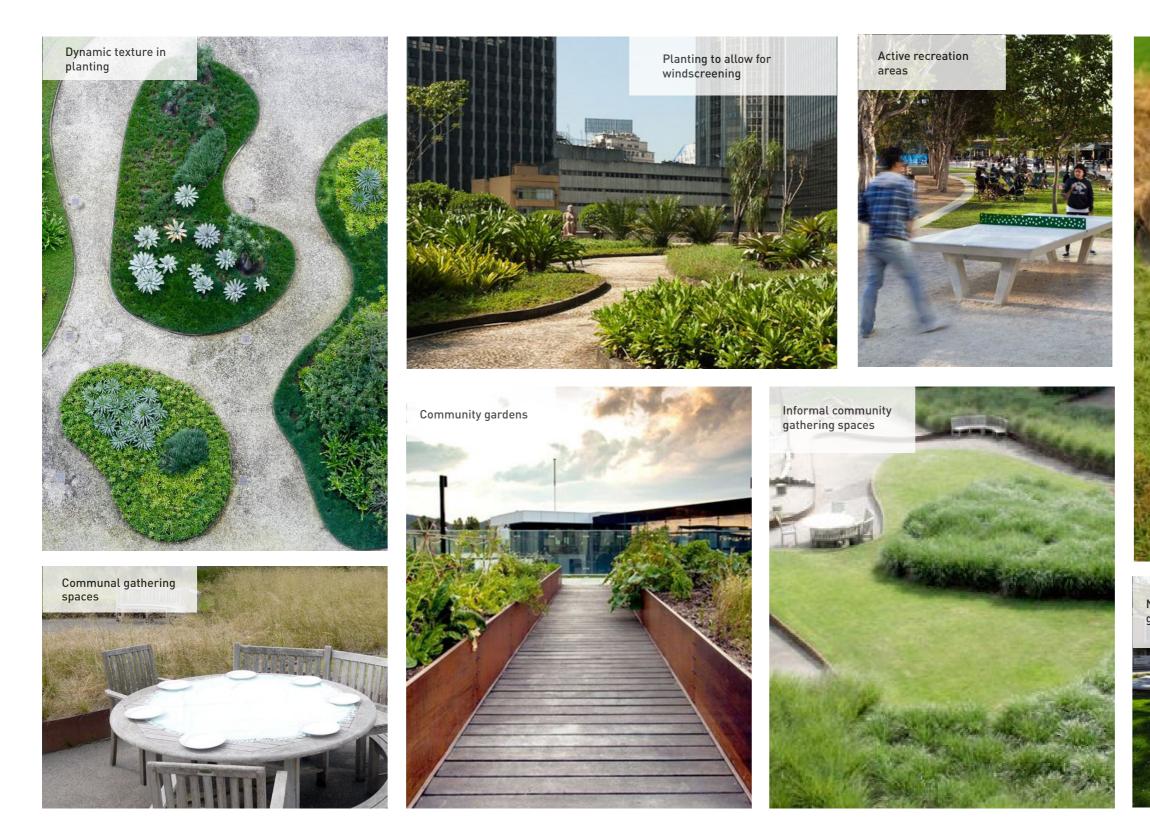

# LANDSCAPE PRECEDENTS









### **GROUND FLOOR TYPICAL SECTION** 2



- DRAV
- DA

# SPACKMAN MOSSOP MICHAELS 3

| AWING NO. | SCALE      | NORTH | DATE     |
|-----------|------------|-------|----------|
| A-002     | 1:100 @ A3 |       | 05.07.17 |

# CONCEPT DESIGN FOR DA

DESCRIPTION

# **GROUND FLOOR TYPICAL SECTION**

DRAWING LANDSCAPE ARCHITECTURE

PROJECT 41 McLaren Street

HARRY SEIDLER ASSOCIATES

ARCHITECT

# **SECTION A**





### LEVELS 1, 2 & 3 LANDSCAPE PLANS 3



### SPACKMAN MOSSOP MICHAELS 4

HARRY SEIDLER ASSOCIATES

DRAWING NO. DA-003

SCALE 1:200 @ A3 NORTH  $( \rightarrow )$ 

### CONCEPT DESIGN FOR DA

LEGEND

Raised garden beds with concrete seating

Concrete retaining walls to provide seating areas as well as depth for new garden beds.

Entrance into garden - threshold moment

Low pla