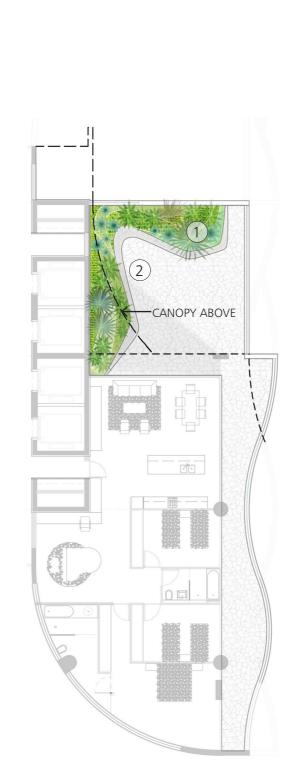

# 8 LEVEL 29, 31 & 33 LANDSCAPE PLANS PRIVATE BALCONY'S

LEVEL 31

41 McLAREN ST | LANDSCAPE CONCEPT | JULY 2017 Document Set ID: 7164722 Version: 1, Version Date: 06/09/2017

### SPACKMAN MOSSOP MICHAELS 9

HARRY SEIDLER ASSOCIATES

| DESCRIPTION           |            |             |  |
|-----------------------|------------|-------------|--|
| CONCEPT DESIGN FOR DA |            |             |  |
| SCALE                 | NORTH      | DATE        |  |
| 1:200 @ A3            | $\bigcirc$ | 05.07.17    |  |
|                       | SCALE      | SCALE NORTH |  |

ARCHITECT

PRIVATE BALCONYS - LEVELS 29, 31 & 33 LANDSCAPE

## LEGEND

PROJECT

DRAWING

PLAN

41 McLaren Street

LANDSCAPE ARCHITECTURE

| 1/ Raised garden beds with concrete seatin | g |  |
|--------------------------------------------|---|--|
|--------------------------------------------|---|--|

2/ Dynamic edges creates comfortable seating nooks